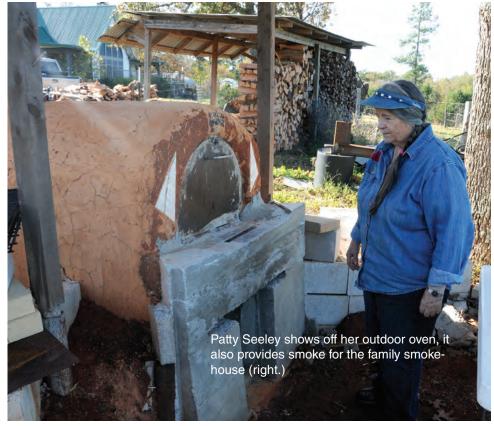

any family's table.

For many people Texas is the land of milk and honey, and while Melody Acres does not have the dairy cows to make milk, they do have the bees to make honey. Patty and her husband have several hives of bees they tend and nurse during these difficult days of bee keeping. In late summer they collect the extra honey and sell it to those who yearn for a natural source of raw honey with nectar collected from local