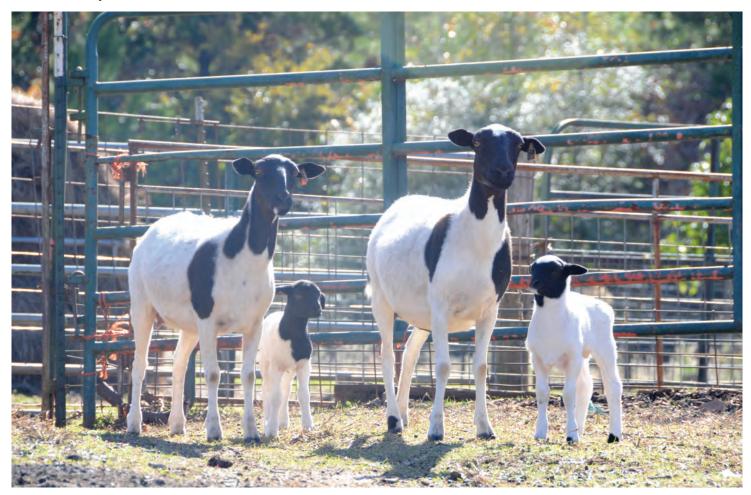

The thing about Melody Acres Farm is, it's diversified. Besides her short cattle. Patty also has a sizeable

herd of sheep. She raises St. Croix and Dorper sheep, crossing them to get the best of both breeds' genetics.

"Dorpers are great meat sheep and the St. Croix are extremely parasite resistant," Patty explained.

The sheep and their crosses are a natural for this portion of East Texas as the

#### ★ Melody Acres

normally mild winters and wet weather of the region tends to make parasites a problem for sheep and goats. The natural parasite resistance helps her raise quality sheep without the need for chemicals to keep them healthy and thriving on the lush pastures.

"Chemicals have a detrimental effect

on our food," Patty said. "We do everything we can to keep it natural and healthy."

The sheep are raised strictly for meat, as both breeds are covered with hair instead of wool. They also are layered with meat, and if prepared properly are a delicious source of protein for