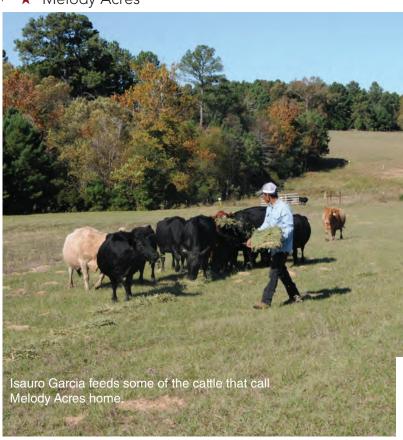

# LAND + LIVESTOCK

★ Melody Acres

Her pastures are all grown without the aid of synthetic fertilizers, and they thrive. Still, the cattle get fat and provide plenty of tender and tasty beef. The genetics of the Lowline Angus provide for a more tender meat, and it's smaller stature means more of the grass they feed on goes toward the meat instead of the large growth and bone structure. The introduction of the Wagyu, a breed known for its intense marbling, tenderness and flavor, also adds to the premium quality of her beef.

"The Lowline Angus is more of the original type of Angus," Patty told us. "They are short and stocky – like an Angus should be."

She can stand in the middle of her herd, feed them a little and just be at peace among them. They are her babies, but she also knows what they are for, as she has some butchered for her own use. She also sells heifers and others for meat out of her herd, "we still have to pay the bills."