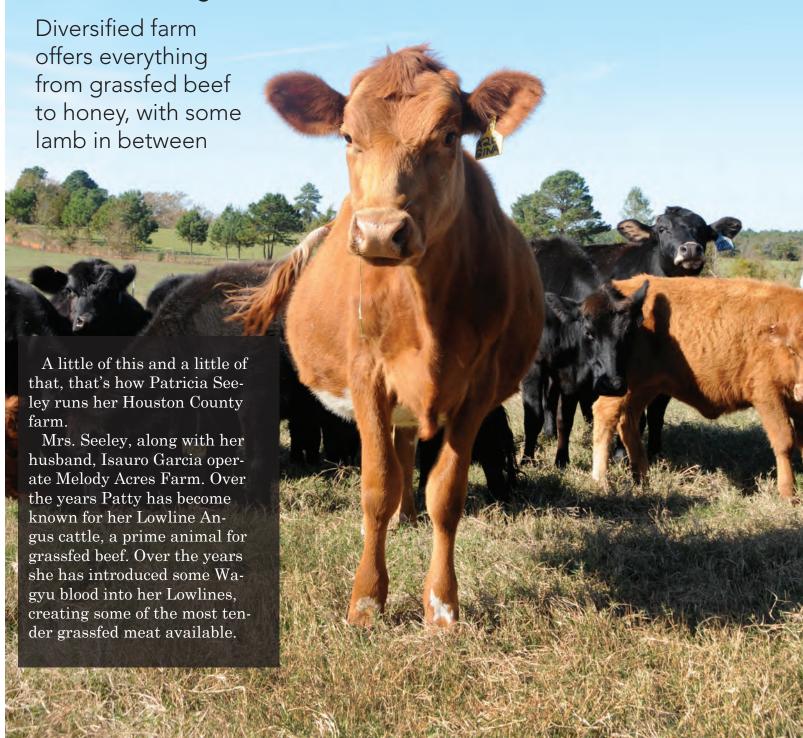

# LAND + LIVESTOCK

★ Melody Acres

Her pastures are all grown without the aid of synthetic fertilizers, and they thrive. Still, the cattle get fat and provide plenty of tender and tasty beef. The genetics of the Lowline Angus provide for a more tender meat, and it's smaller stature means more of the grass they feed on goes toward the meat instead of the large growth and bone structure. The introduction of the Wagyu, a breed known for its intense marbling, tenderness and flavor, also adds to the premium quality of her beef.

"The Lowline Angus is more of the original type of Angus," Patty told us. "They are short and stocky – like an Angus should be."

She can stand in the middle of her herd, feed them a little and just be at peace among them. They are her babies, but she also knows what they are for, as she has some butchered for her own use. She also sells heifers and others for meat out of her herd, "we still have to pay the bills."